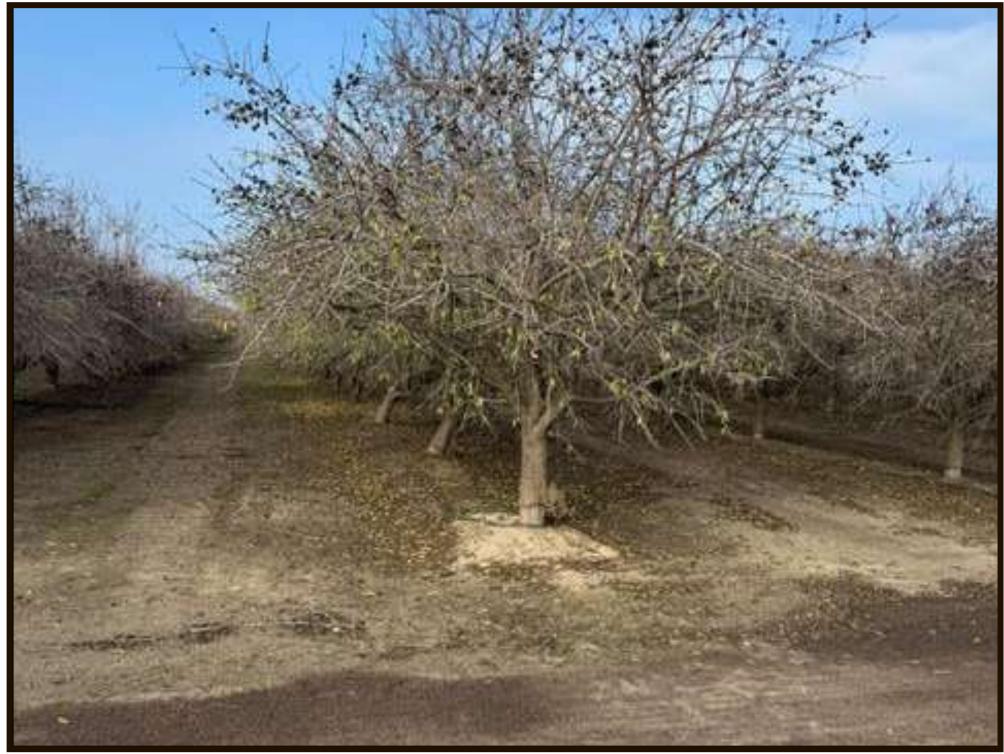

## **40.5 Acres of Almonds**

## PRICE: \$ 1,296,000.00 / \$ 32,000 Per Acre

**Manuel Ortiz Diversified Real Estate** Ph. 559.972.0909

**APN:** 174-080-012

Marketing Notes: This ranch is planted to Nonpareils & Monterey's planted in 2014. serviced by a 40 hp pump and Tulare irrigation District gravity flow turnout. 15 hp Lift pump, Double drip line drip, Fresno gravity flow filter. Seller claims last years yield 3,700 lbs, 2022 yields down 2,500 lbs. +/- seller said they where off in 2022. Records upon request to serious buyer.