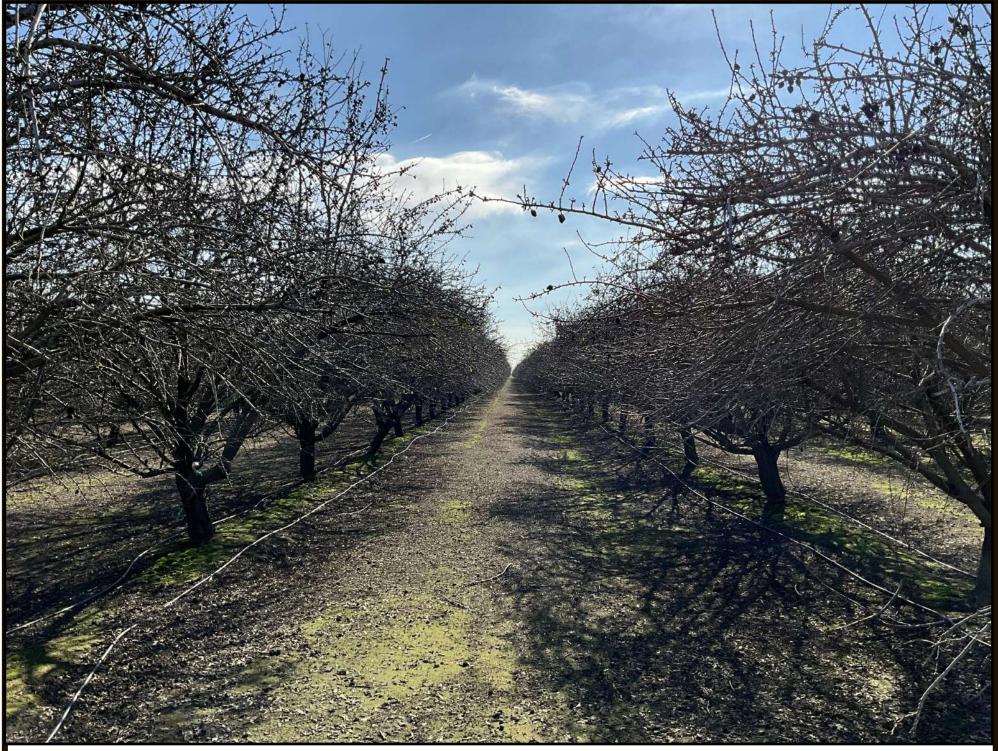

## **40.5 Acres of Almonds**

## PRICE: \$ 1,296,000.00 / \$ 32,000 Per Acre

**Manuel Ortiz Diversified Real Estate** Ph. 559.972.0909

**APN:** 174-080-012

Marketing Notes: This ranch is planted to Nonpareils & Monterey's planted in 2014. serviced by a 40 hp pump and Tulare irrigation District gravity flow turnout. 15 hp Lift pump, Double drip line drip, Fresno gravity flow filter. Seller claims last years yield 3,700 lbs, 2022 yields down 2,500 lbs. +/- seller said they where off in 2022. Records upon request to serious buyer.