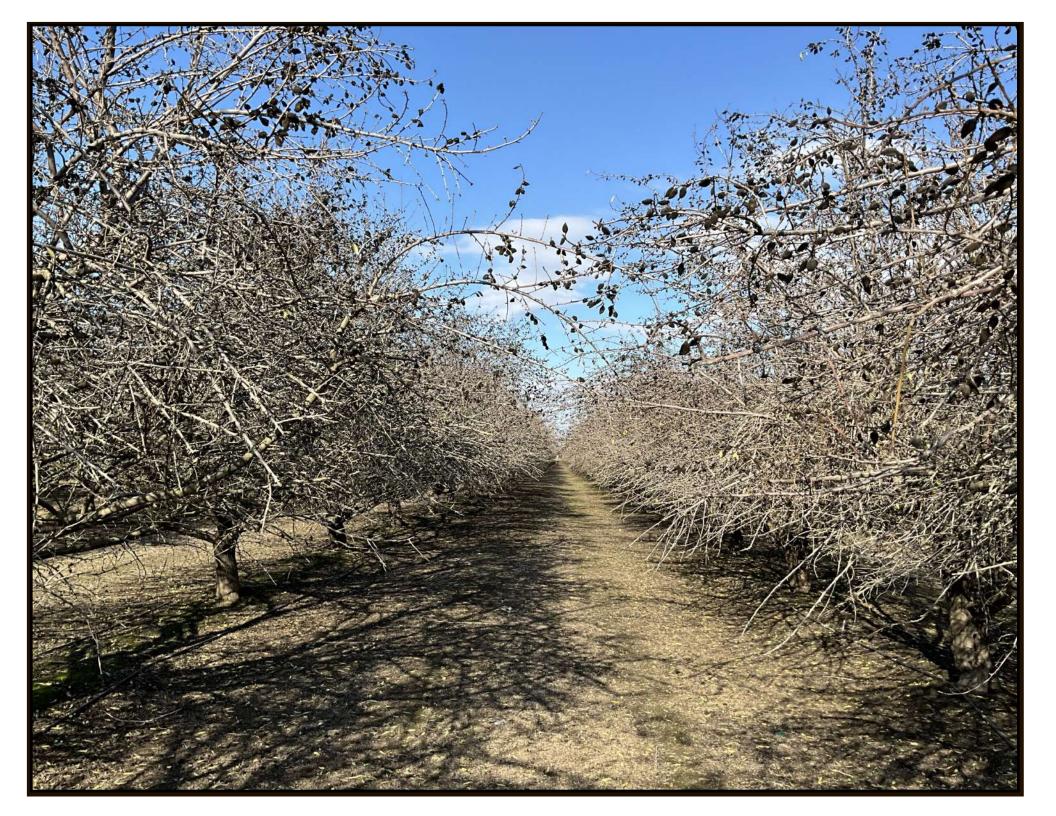

## **40.5 Acres of Almonds**

## PRICE: \$ 1,296,000.00 / \$ 32,000 Per Acre

**Manuel Ortiz Diversified Real Estate** Ph. 559.972.0909

**APN:** 174-080-012

Marketing Notes: This ranch is planted to Nonpareils & Monterey's planted in 2014. serviced by a 40 hp pump and Tulare irrigation District gravity flow turnout. 15 hp Lift pump, Double drip line drip, Fresno gravity flow filter. Seller claims last years yield 3,700 lbs, 2022 yields down 2,500 lbs. +/- seller said they where off in 2022. Records upon request to serious buyer.