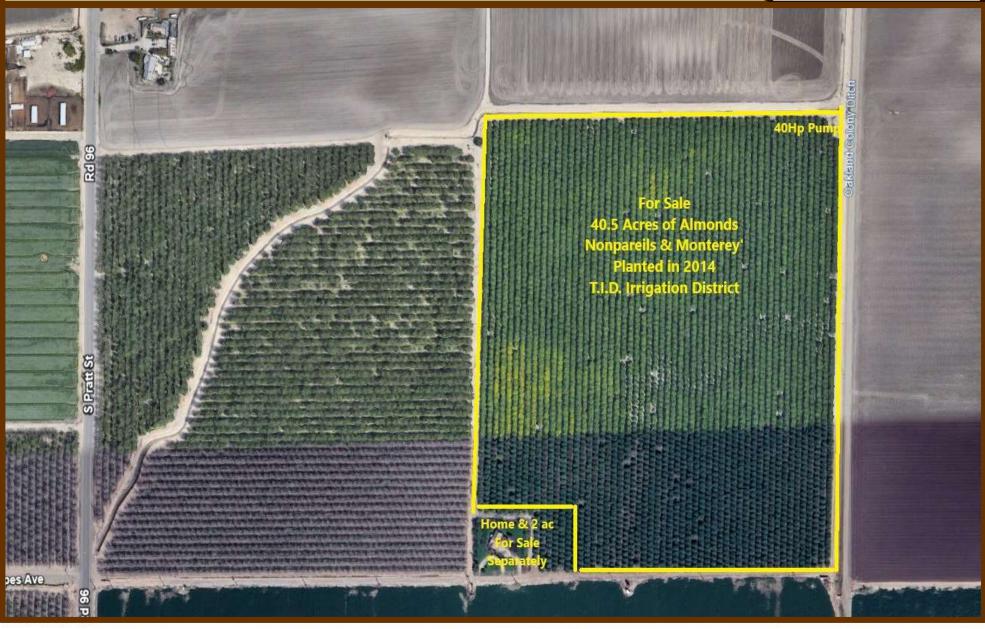

## **40.5 Acres of Almonds**

## PRICE: \$ 1,296,000.00 / \$ 32,000 Per Acre

**Manuel Ortiz Diversified Real Estate** Ph. 559.972.0909

**APN:** 174-080-012

Marketing Notes: This ranch is planted to Nonpareils & Monterey's planted in 2014. serviced by a 40 hp pump and Tulare irrigation District gravity flow turnout. 15 hp Lift pump, Double drip line drip, Fresno gravity flow filter. Seller claims last years yield 3,700 lbs, 2022 yields down 2,500 lbs. +/- seller said they where off in 2022. Records upon request to serious buyer.

Location: Road 96 & Lopes Ave, 1/4 mile east of Rd.96. Lopes Ave is 1/2 mile south of Ave 208. There is a residential property on the s/w corner of the 40.5 acres of almonds. The address to the home is 5100 So. Pratt. The home sits on its own 2 acres and is for sale but sold separately

Field Type: Permanent Crops Almond

Crops Grown Previous: Cotton, Corn, Grains, Alfalfa, Black Eyes.

Pumps: 40 hp & 15 hp lift pump

**Pipeline:** No Pipeline

Irrigation District:: In Tulare Irrigation District and receives water from T.I.D. Property is also in the Mid-Kaweah Groundwater GSA.