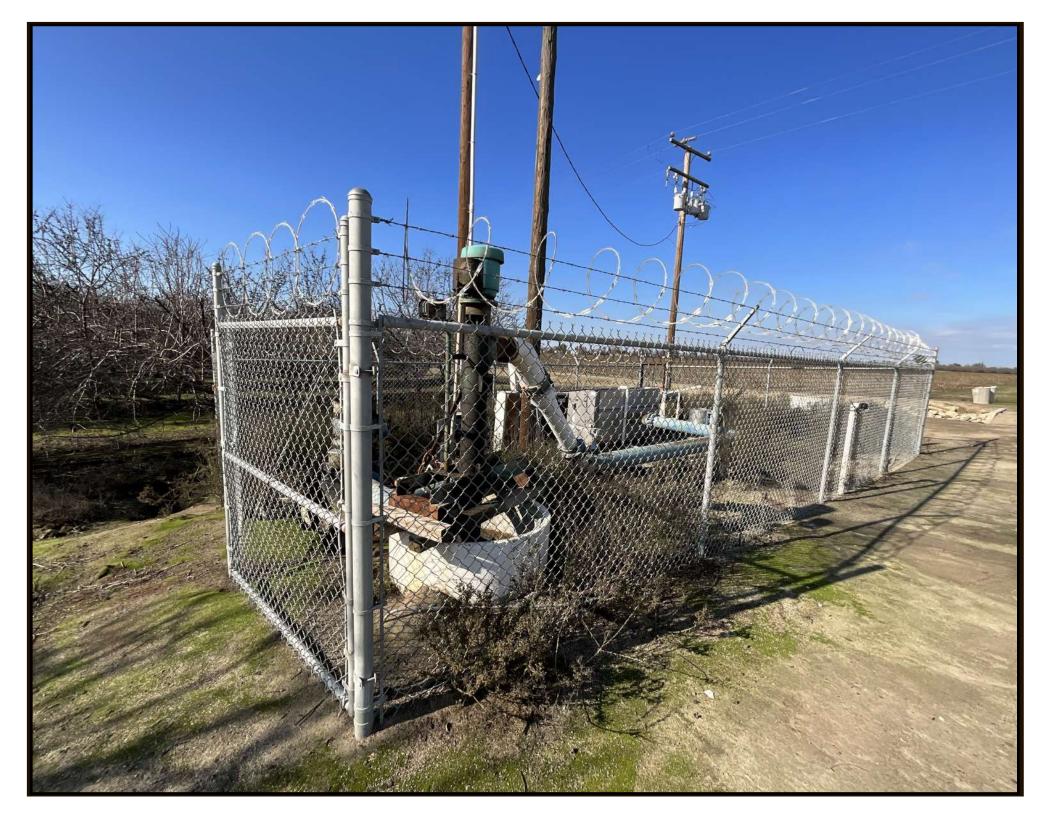

Field Type: Permanent Crops Almond

Crops Grown Previous: Cotton, Corn, Grains, Alfalfa, Black Eyes.

Pumps: 40 hp & 15 hp lift pump

**Pipeline:** No Pipeline

Irrigation District:: In Tulare Irrigation District and receives water from T.I.D. Property is also in the Mid-Kaweah Groundwater GSA.