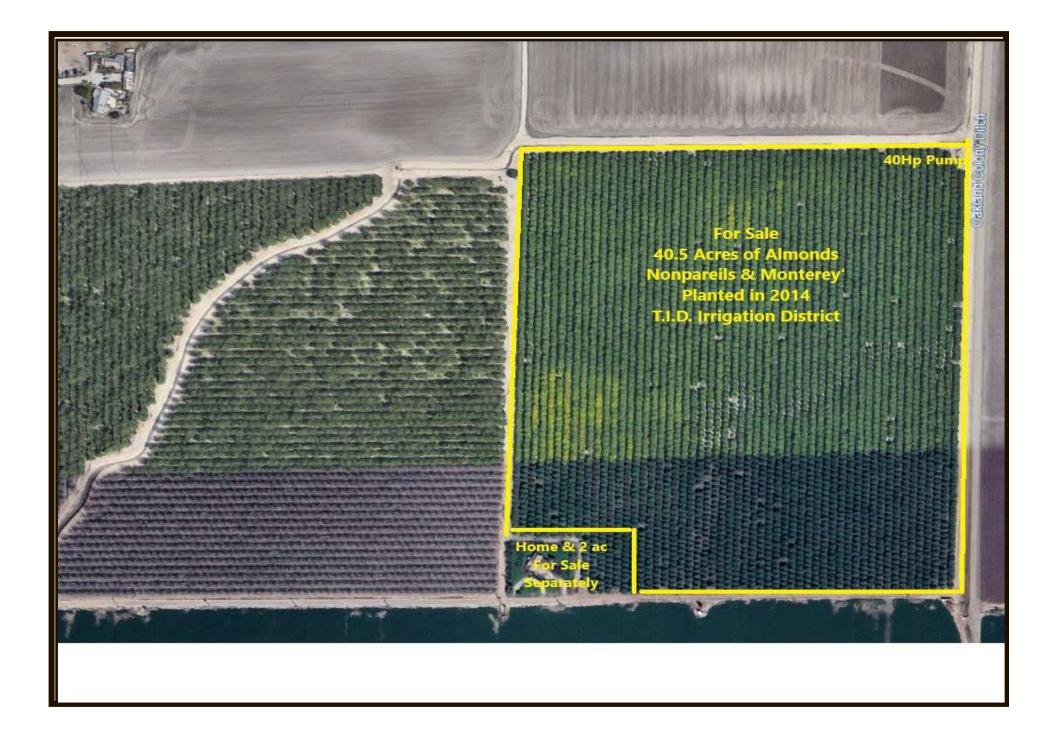

## **40.5 Acres of Almonds**

## PRICE: \$ 1,296,000.00 / \$ 32,000 Per Acre

**Manuel Ortiz Diversified Real Estate** Ph. 559.972.0909

**APN:** 174-080-012

Marketing Notes: This ranch is planted to Nonpareils & Monterey's planted in 2014. serviced by a 40 hp pump and Tulare irrigation District gravity flow turnout. 15 hp Lift pump, Double drip line drip, Fresno gravity flow filter. Seller claims last years yield 3,700 lbs, 2022 yields down 2,500 lbs. +/- seller said they where off in 2022. Records upon request to serious buyer.

Location: Road 96 & Lopes Ave, 1/4 mile east of Rd.96. Lopes Ave is 1/2 mile south of Ave 208. There is a residential property on the s/w corner of the 40.5 acres of almonds. The address to the home is 5100 So. Pratt. The home sits on its own 2 acres and is for sale but sold separately

Field Type: Permanent Crops Almond

Crops Grown Previous: Cotton, Corn, Grains, Alfalfa, Black Eyes.

Pumps: 40 hp & 15 hp lift pump

**Pipeline:** No Pipeline

Irrigation District:: In Tulare Irrigation District and receives water from T.I.D. Property is also in the Mid-Kaweah Groundwater GSA.