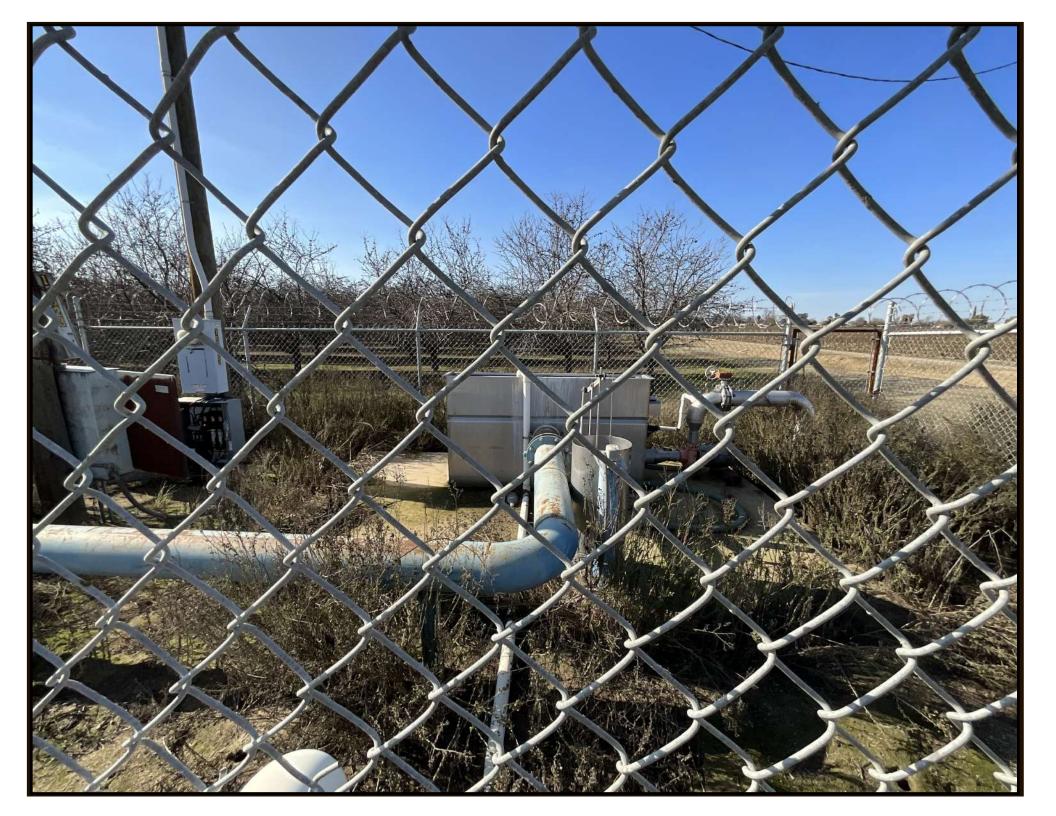

## PRICE: \$ 1,296,000.00 / \$ 32,000 Per Acre

**Manuel Ortiz Diversified Real Estate** Ph. 559.972.0909

**APN:** 174-080-012

Marketing Notes: This ranch is planted to Nonpareils & Monterey's planted in 2014. serviced by a 40 hp pump and Tulare irrigation District gravity flow turnout. 15 hp Lift pump, Double drip line drip, Fresno gravity flow filter. Seller claims last years yield 3,700 lbs, 2022 yields down 2,500 lbs. +/- seller said they where off in 2022. Records upon request to serious buyer.

Field Type: Permanent Crops Almond

Crops Grown Previous: Cotton, Corn, Grains, Alfalfa, Black Eyes.

Pumps: 40 hp & 15 hp lift pump

**Pipeline:** No Pipeline

Irrigation District:: In Tulare Irrigation District and receives water from T.I.D. Property is also in the Mid-Kaweah Groundwater GSA.